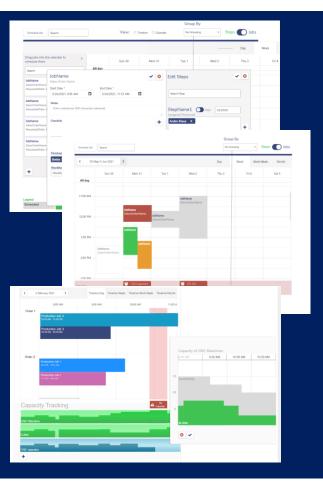

#### **Advanced Production Scheduling**

Comprehensive toolset that provides customers the ability for scheduling, creating workflows, generating production runs and automatically allocating resources

## **Dynamic Scheduling & Adjustment**

React to different events that may occur during the production process, spot errors and issues, and prioritize production jobs

## **Enhanced Scheduling Control**

With an intuitive drag-and-drop functionality, easily make changes to your production schedules through different views (machines, personnel, resource consumption and production capacity)